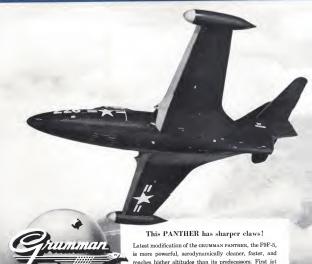

aircraft used by the Navy in combat, the PANTHER is currently flown from carrier bases by Navy pilots and from Korean fields by pilots of the Marine Corps

## GRUMMAN AIRCRAFT ENGINEERING CORPORATION, BETHPAG Contractors to the Armed Forces

This great lockhood fighter-incorreptur possesses the exploiting of techniq and descripting fast high fiying metray bombers during both displight and duriness and ember all weither conditions.